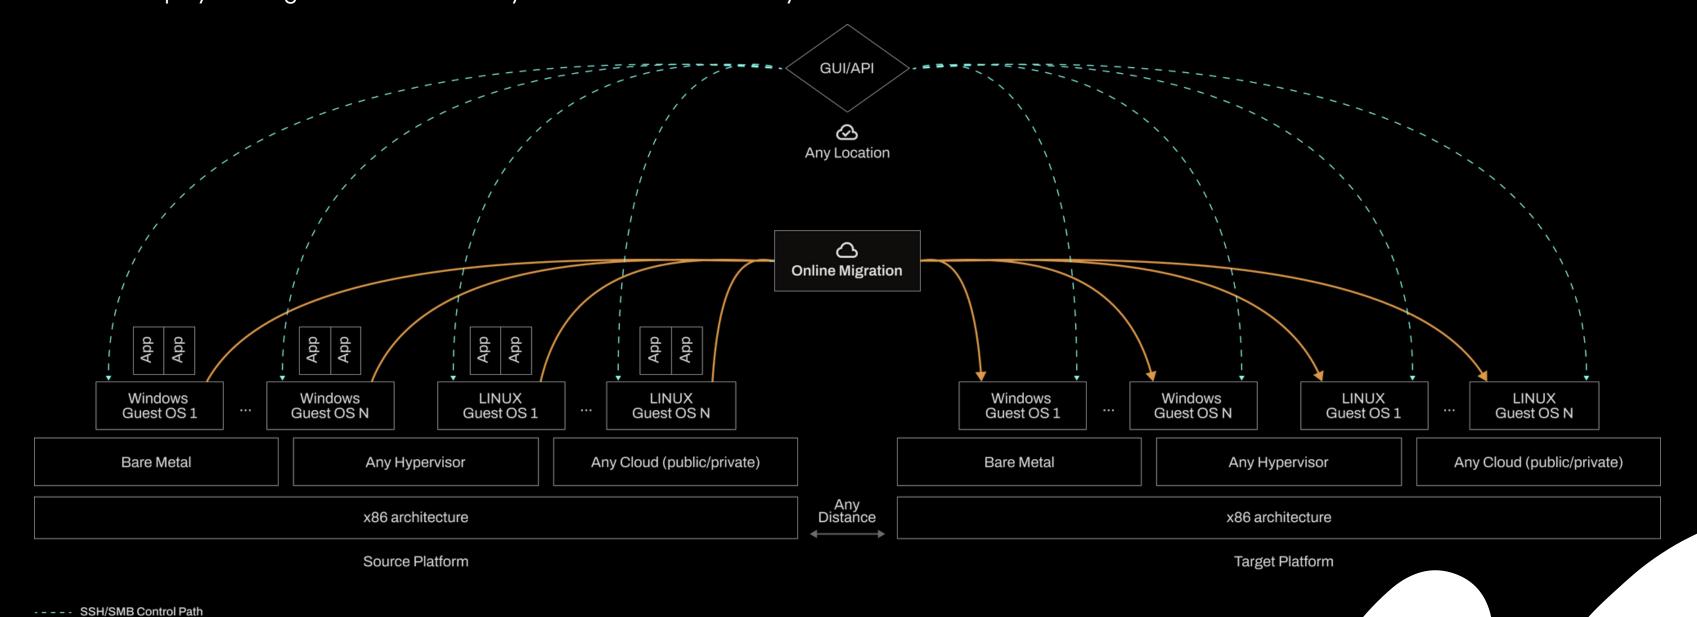

# Universal Migration Tool

### whitesky.cloud Migrate

TCP/IP Data Path

Enterprise workload migration – central tool that looks at the source and target servers, assesses migration feasibility and transfers your application to the target. Continual environment replication – once whitesky.cloud Migration completes its job,

Flow function keeps your target environment in sync with the source until you decide to switch over.

### Supported platforms and OS